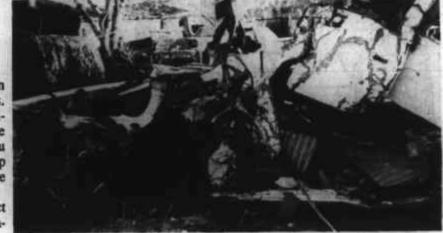

All rodeo performances will begin One of a number of deadly wrecks in the Eagle Lake area last year, a at 7:15 p.m. to allow for team roping, collision of an 18-wheeler and a stationwagon near Lissie on Dec. 15, killed two men who were on their way to work.