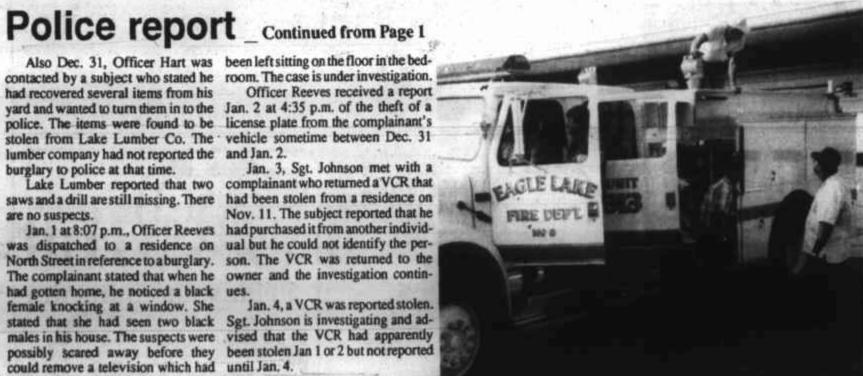

# Police report \_ Continued from Page 1

409-234-5556

**Eagle Lake Crime Stoppers** 'Crime of the Week' The Eagle Lake Crime Stoppers is offering up to \$1,000 cash reward

for any information leading to the arrest and indictment of any person or persons involved in the burglary of the King Bearing building on FM 3013 that occurred sometime between 2 p.m. Dec. 26 and 7:15 a.m. on Dec. 28. Entry was gained into the building by actors throwing a brick through a window located on the south side of the business. A VCR and a microwave oven were stolen from the building, valued at \$310, and damage to the rear window was estimated at \$20. Subjects fled the scene through a rear door.